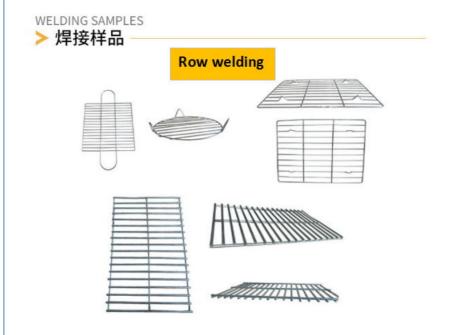

Tooling or fixture of the machine

The spot welding machine is a row welding machine. Because of the different products, it is necessary to do some positioning tooling or fixtures for the workpiece to facilitate more suitable welding of the workpiece. These can be customized as required. The main machine remains unchanged.

Spot welding product display

Warm tip: our products are constantly upgrading and adjusting.

If the pictures displayed are different from the real object,

the real object shall prevail, and will be confirmed when placing the order.