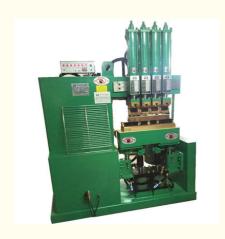

# Spot welding machine spot welder Multi cylinder spot welder

# pot welding machine spot welder Multi cylinder spot welder

Be able to design multi head spot welding machine according to the shape of the product and the needs of welding. That is, gantry spot welding machine.

The shape of the machine can also be designed differently. L type, T type or others.

Greatly improve the welding efficiency and welding effect of multi spot welding machine products.