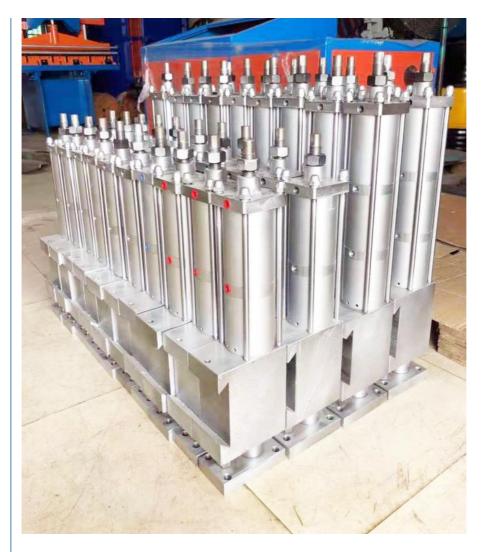

#### Performance characteristics

1. Three layer force multiplying cylinder, the cylinder is directly small, and the pressure is doubled to achieve better welding pressure

3. The water-saving forced cooling mode is adopted, and the main circuit adopts high-power SCR contactless switch, with high conductivity and low power loss, High temperature automatic protection.

Principle of spot welding