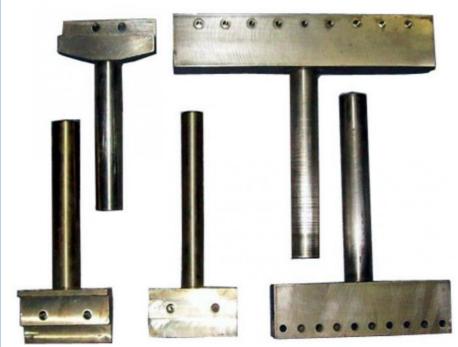

#### Spot welding die

#### Row welding die

**Product Description** 

Tooling or fixture of the machine

The spot welding machine is a row welding machine. Because of the different products, it is necessary to do some positioning tooling or fixtures for the workpiece to facilitate more suitable welding of the workpiece. These can be customized as required. The main machine remains unchanged.