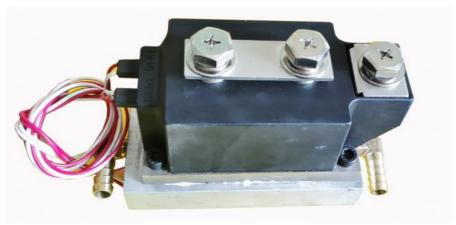

# 2. All red copper water cooling temperature control device of transformer has the advantages of long service life, low noise, safety and convenient use.

- $\hbox{A. Taiwan transformer features: sufficient capacity, greater welding force and stronger conductivity.}$
- B. Water circulation cooling, which can be used within the rated range to ensure 24 hours of operation.
- C. Moreover, the temperature control device can work overload and automatically cut off power to protect the whole machine from being affected.

3. The water-saving forced cooling mode is adopted, and the main circuit adopts high-power SCR contactless switch, with high conductivity and low power loss, High temperature automatic protection.

Principle of spot welding