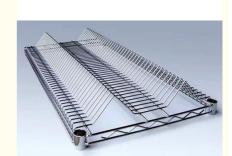

- 4. Jewelry industry: manufacturers of earrings, jewelry, headwear, etc., suitable for precision spot welding machines, medium frequency spot welding machines, desktop spot welding machines.
- 5. Home appliance industry: such as air conditioner and water heater. Multi spot welder, backplate multi spot welder and hand-held welder are recommended;
- 6. Screen industry: recommended gantry wire mesh welding machine, full brake gantry reciprocating welding machine, semiautomatic gantry welding machine, medium frequency inverter welding machine, etc;
- 7. Fence industry: multi spot welding, row welding machine, circular butt welding machine and touch welding machine are recommended.

Tooling or fixture of the machine

The spot welding machine is a row welding machine. Because of the different products, it is necessary to do some positioning tooling or fixtures for the workpiece to facilitate more suitable welding of the workpiece. These can be customized as required. The main machine remains unchanged.