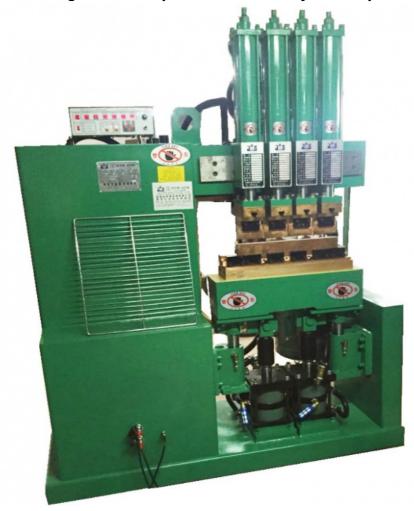

# Spot welding machine spot welder Multi cylinder spot welder

# pot welding machine spot welder Multi cylinder spot welder

Be able to design multi head spot welding machine according to the shape of the product and the needs of welding. That is, gantry spot welding machine.

The shape of the machine can also be designed differently. L type, T type or others.

Greatly improve the welding efficiency and welding effect of multi spot welding machine products.

#### Performance characteristics

1. Three layer force multiplying cylinder, the cylinder is directly small, and the pressure is doubled to achieve better welding pressure

# 2. All red copper water cooling temperature control device of transformer has the advantages of long service life, low noise, safety and convenient use.

- $\hbox{A. Taiwan transformer features: sufficient capacity, greater welding force and stronger conductivity.}$
- B. Water circulation cooling, which can be used within the rated range to ensure 24 hours of operation.
- C. Moreover, the temperature control device can work overload and automatically cut off power to protect the whole machine from being affected.

3. The water-saving forced cooling mode is adopted, and the main circuit adopts high-power SCR contactless switch, with high conductivity and low power loss, High temperature automatic protection.

Principle of spot welding