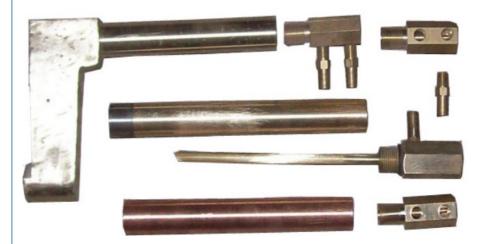

Tooling or fixture of the machine

The spot welding machine is a row welding machine. Because of the different products, it is necessary to do some positioning tooling or fixtures for the workpiece to facilitate more suitable welding of the workpiece. These can be customized as required. The main machine remains unchanged.

#### Spot welding die

#### Row welding die

**Product Description** 