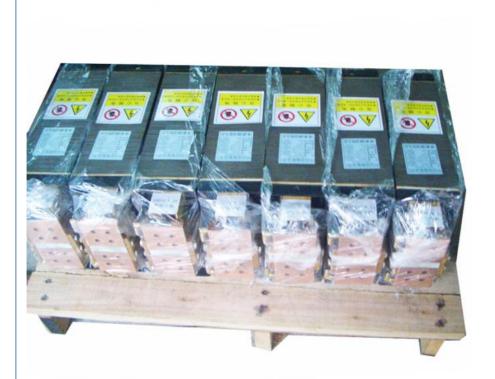

# 2. All red copper water cooling temperature control device of transformer has the advantages of long service life, low noise, safety and convenient use.

- $\hbox{A. Taiwan transformer features: sufficient capacity, greater welding force and stronger conductivity.}$
- B. Water circulation cooling, which can be used within the rated range to ensure 24 hours of operation.
- C. Moreover, the temperature control device can work overload and automatically cut off power to protect the whole machine from being affected.