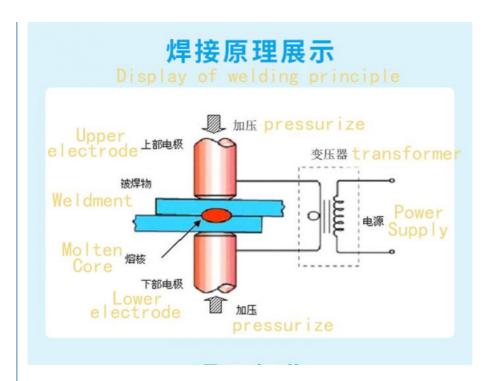

3. The water-saving forced cooling mode is adopted, and the main circuit adopts high-power SCR contactless switch, with high conductivity and low power loss, High temperature automatic protection.

Principle of spot welding